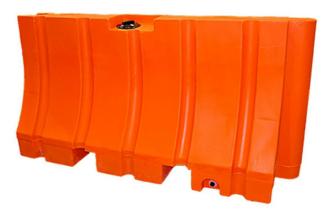

## 32" x 72" Water Filled Barricade Product Spec Sheet

| Product Description: | 32" x 72" water filled plastic barricade                                                                                               |
|----------------------|----------------------------------------------------------------------------------------------------------------------------------------|
| Dimensions:          | 32" h x 72" w x 18" d                                                                                                                  |
| Weight:              | 100 lbs. empty; 834 lbs. with 100 gallons of water<br>(Note: 150 lbs. per linear foot mandated for multi-level<br>parking structures). |
| Wall Thickness:      | 1/4"                                                                                                                                   |
| Material:            | UV-Resistant Polyethylene                                                                                                              |
| Features:            | Fence post holes to create fencing; fence post stabilizer boss; fork lift slots for easy transport; fill port; drain plug              |
| Colors Available:    | Orange; White; custom colors available upon request                                                                                    |