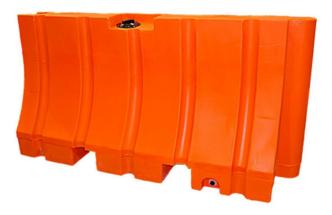

## 42" x 72" Water Filled Barricade Product Spec Sheet

| Product Description: | 42" x 72" water filled plastic barricade                                                                                               |
|----------------------|----------------------------------------------------------------------------------------------------------------------------------------|
| Dimensions:          | 42" h x 72" w x 24" d                                                                                                                  |
| Weight:              | 100 lbs. empty; 834 lbs. with 100 gallons of water<br>(Note: 150 lbs. per linear foot mandated for multi-level<br>parking structures). |
| Wall Thickness:      | 1/4"                                                                                                                                   |
| Material:            | UV-Resistant Polyethylene                                                                                                              |
| Features:            | Fence post holes to create fencing; fence post stabilizer boss; fork lift slots for easy transport; fill port; drain plug              |
| Colors Available:    | Orange; White; custom colors available upon request                                                                                    |